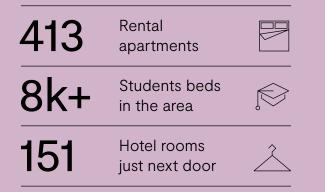

#### What is Newmarket Yards?

In the heart of Dublin 8, find a commercial opportunity to grow your business with a unit in an already bustling neighbourhood.

Newmarket Yards is a mixed-use development which includes 413 one, two and three bed residential apartments overhead, alongside a 151-bed Premier Inn Hotel and 3 retail units. A destination in the heart of Dublin that provides the perfect balance between comfort and convenience.

This already established location will enjoy guaranteed footfall—from the scheme's many residents, hotel guests, Dublin 8 locals and visitors to the much-loved area. A range of hotels within close walking distance, plus plentiful local student accommodation and offices provide more wanting audiences for this retail offer.