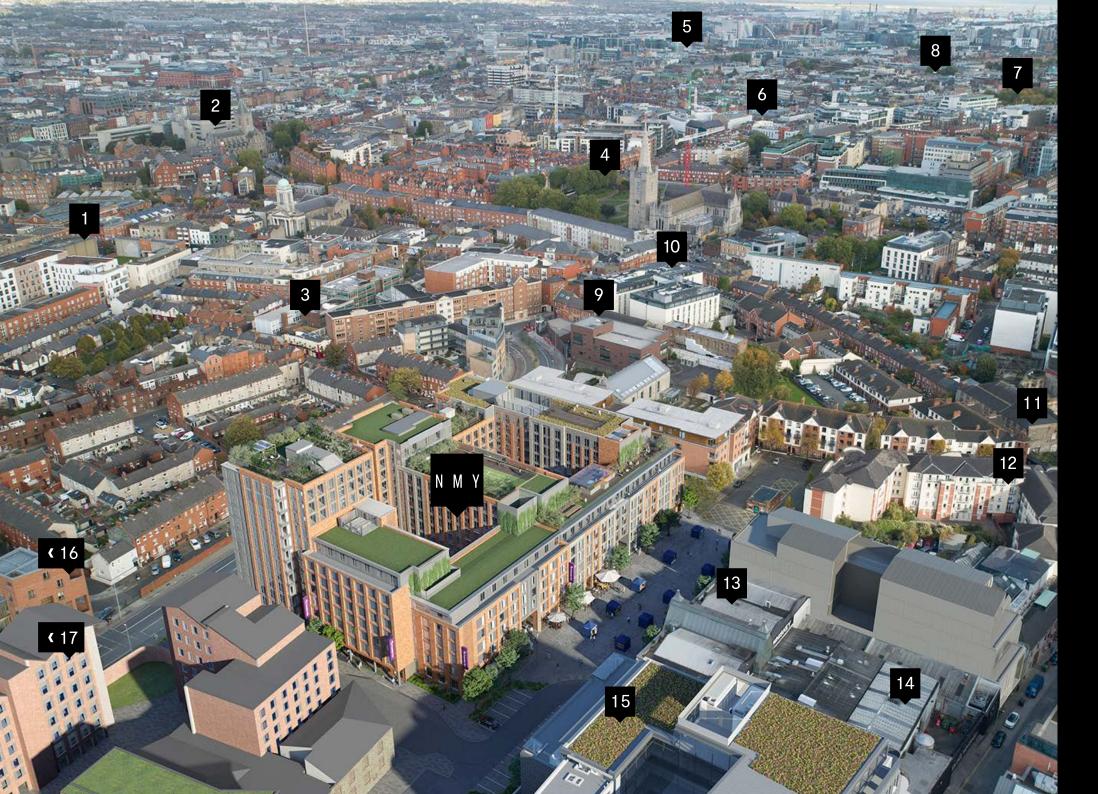

#### Ideally situated in a *buzzing* city centre location

- 1. Carman's Hall Student Accommodation
- 2. Dublinia, Winetavern
- 3. Spitalfields Pub
- 4. St Patrick's Cathedral
- 5. IFSC
- 6. Dublin Business School
- 7. St Stephen's Green
- 8. Trinity College Dublin
- 9. St Brigid's Primary School
- 10. Hyatt Centric The Liberties
- 11. Tenters Gastropub
- 12. Aloft Hotel
- 13. Teelings Distillery
- 14. The Dublin Liberties Distillery
- 15. Eight Building
- 16. From Here Student
- Accommodation
- 17. Aparto Student Halls

# Central, connected & convenient

The well-connected scheme at Newmarket Yards benefits from excellent transport links, with key destinations within a short walk or cycle distance, or a quick trip on the Luas or bus.

This already established location will enjoy guaranteed footfall—from the scheme's many residents, hotel guests, Dublin 8 locals and visitors to the much-loved area. A range of hotels within close walking distance, plus plentiful local student accommodation and offices provide more wanting audiences for this retail offer.