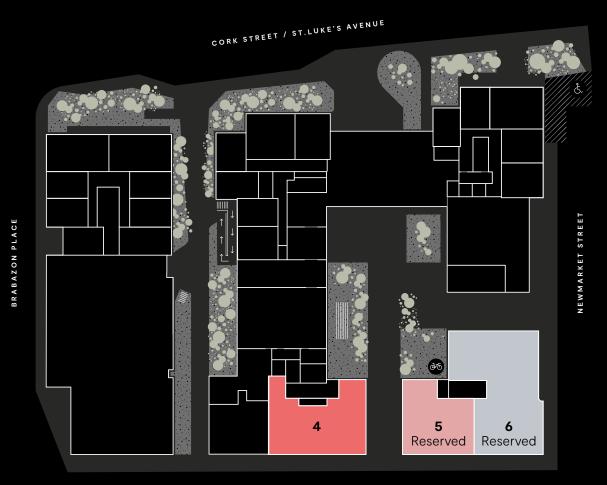

### Retail units *available*

#### There is one remaining unit at Newmarket Yards occupying a prime position facing directly on to Newmarket Square. Newmarket Yards is surrounded by busy local streets and spaces that are bolstered by the scheme's amenities.

Build a presence in a sun-soaked, south-facing space that spills out onto the square itself in unit 4 in a dedicated space for a cafe or restaurant.

- UNIT 4: Café / Restaurant 216 sq.m / 2,324 sq.ft
- UNIT 5: Reserved 163.4 sq.m / 1,758 sq.ft
- UNIT 6: Reserved
  321.5 sq.m / 3,459 sq.ft

### UNIT 4: Café / Restaurant 216 sq.m / 2,324 sq.ft