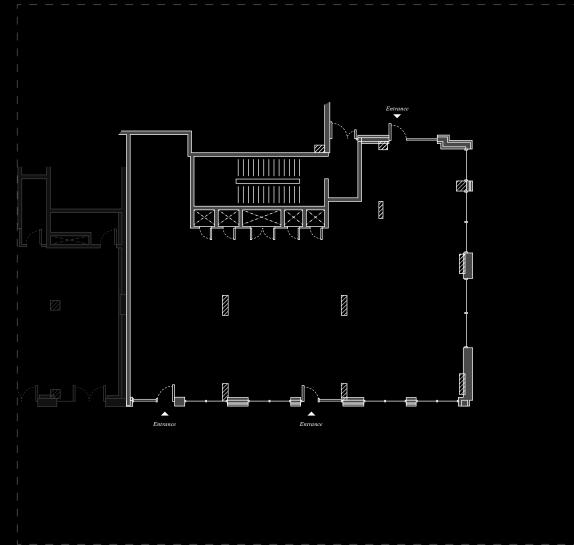

Build a presence in a sun-soaked, south-facing space that spills out onto the square itself in unit 4 in a dedicated space for a cafe or restaurant.

- UNIT 4: Café / Restaurant 216 sq.m / 2,324 sq.ft
- UNIT 5: Reserved 163.4 sq.m / 1,758 sq.ft
- UNIT 6: Reserved
  321.5 sq.m / 3,459 sq.ft

### UNIT 4: Café / Restaurant 216 sq.m / 2,324 sq.ft