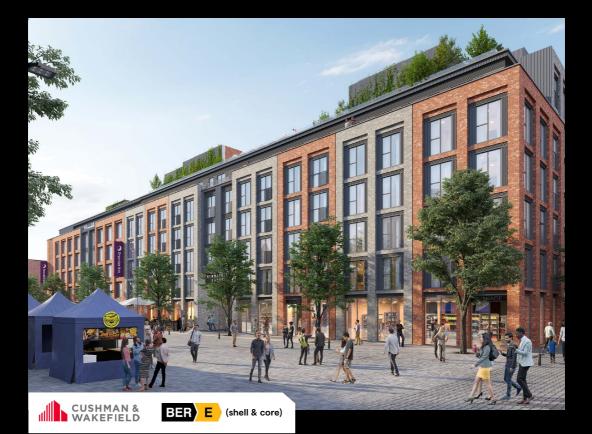

#### What is Newmarket Yards?

In the heart of Dublin 8, find a commercial opportunity to grow your business with a unit in an already bustling neighbourhood.

Newmarket Yards is a mixed-use development which includes 413 one, two and three bed residential apartments overhead, alongside a 151-bed Premier Inn Hotel and 3 retail units. A destination in the heart of Dublin that provides the perfect balance between comfort and convenience.

#### There is one remaining unit at Newmarket Yards occupying a prime position facing directly on to Newmarket Square. Newmarket Yards is surrounded by busy local streets and spaces that are bolstered by the scheme's amenities.

Build a presence in a sun-soaked, south-facing space that spills out onto the square itself in unit 4 in a dedicated space for a cafe or restaurant.

- UNIT 4: Café / Restaurant 216 sq.m / 2,324 sq.ft
- UNIT 5: Reserved 163.4 sq.m / 1,758 sq.ft
- UNIT 6: Reserved
  321.5 sq.m / 3,459 sq.ft